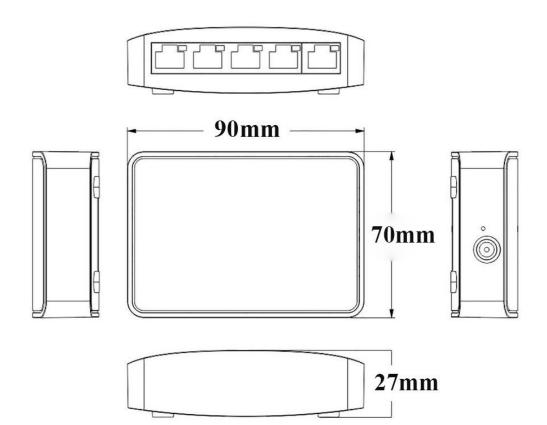

## DIMENSION

### **TECHNICAL SPECIFICATION**

| Model                     | ONV-H1005S ONV-H1008S                                                 |                            |  |  |  |
|---------------------------|-----------------------------------------------------------------------|----------------------------|--|--|--|
| Interface Characteristics |                                                                       |                            |  |  |  |
| Fixed Port                | 5*10/100Base-TX RJ45 ports                                            | 8*10/100Base-TX RJ45 ports |  |  |  |
|                           | (Data)                                                                | (Data)                     |  |  |  |
| Ethernet Port             | 10/100Base-TX auto-sensing, full/half duplex MDI/MDI-X self-adaption. |                            |  |  |  |
| Twisted Pair              | 10BASE-T: Cat3,4,5 UTP(≤100 meters)                                   |                            |  |  |  |
| Transmission              | 100BASE-TX: Cat5 or later UTP(≤100 meters)                            |                            |  |  |  |
| Chip Parameter            |                                                                       |                            |  |  |  |
| Network Protocol          | IEEE802.3 10BASE-T, IEEE802.3i 10Base-T                               |                            |  |  |  |
|                           | IEEE802.3u 100Base-TX, IEEE802.3x                                     |                            |  |  |  |
| Forwarding Mode           | Store and Forward(Full Wire Speed)                                    |                            |  |  |  |
| Switching Capacity        | 1Gbps (Non-blocking)                                                  | 1.6Gbps (Non-blocking)     |  |  |  |