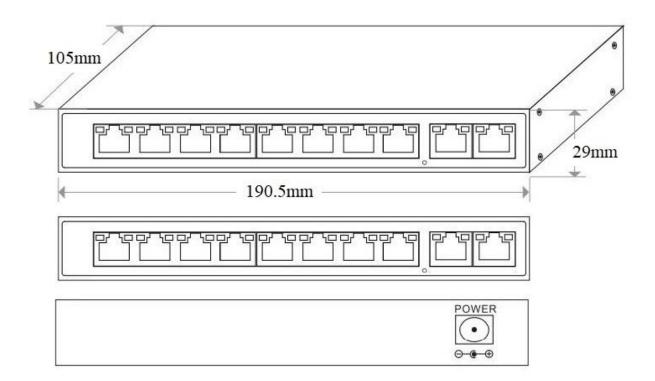

| Certification            | CCC, CE mark, commercial, CE/LVD EN62368-1, FCC Part 15 Class B,      |                                   |

|          | RoHS                           |
|----------|--------------------------------|
| Warranty | 3 years, lifelong maintenance. |

### **DIMENSION**



# **APPLICATION**



## **ORDERING INFORMATION**

| Model            | Description                                                                 | External     |  |
|------------------|-----------------------------------------------------------------------------|--------------|--|
| Model            | Description                                                                 | Power Supply |  |
| ONV-POE33108P    | Unmanaged PoE switch with 10*10/100/1000M RJ45 ports.                       | 110W         |  |
| ONV-POE33108P-at | Port 1-8 can support IEEE 802.3 af/at PoE standard.  External power supply. | 250W         |  |

#### **PACKING LIST**

|              | Content                                          | Qty | Unit |
|--------------|------------------------------------------