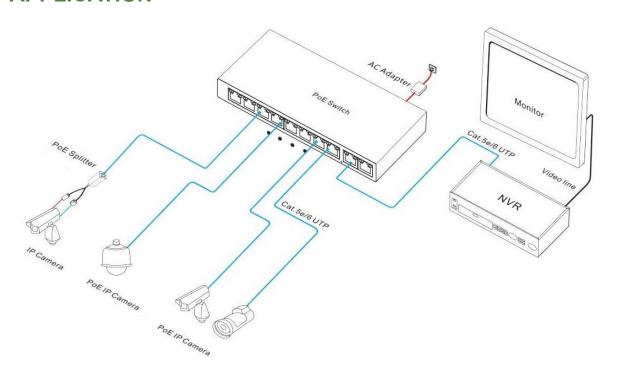

| Certification            | CCC, CE mark, commercial, CE/LVD EN62368-1, FCC Part 15 Class B,      |                                   |

|          | RoHS                           |
|----------|--------------------------------|
| Warranty | 3 years, lifelong maintenance. |

### **DIMENSION**



# **APPLICATION**



## **ORDERING INFORMATION**

| Model            | Description                                                                 | External     |  |
|------------------|-----------------------------------------------------------------------------|--------------|--|
| Model            | Description                                                                 | Power Supply |  |
| ONV-POE33108P    | Unmanaged PoE switch with 10*10/100/1000M RJ45 ports.                       | 110W         |  |
| ONV-POE33108P-at | Port 1-8 can support IEEE 802.3 af/at PoE standard.  External power supply. | 250W         |  |

#### **PACKING LIST**

|              | Content                                          | Qty | Unit |
|--------------|--------------------------------------------------|-----|------