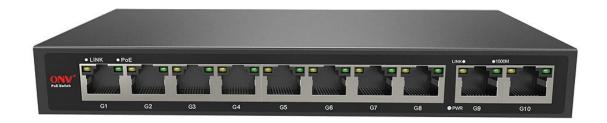

# 10-port Full Gigabit PoE Switch

(ONV-POE33108P)

#### **OVERVIEW**

The ONV-POE33108P is a gigabit unmanaged PoE switch independently developed by ONV. It has 10\*10/100/1000Base-T adaptive RJ45 ports. Port 1-8 can support IEEE 802.3 af/at PoE standard and single-port PoE power reaches 30W. As a PoE power supply device, it can automatically detect and recognize the power-receiving equipment that meets the standard and supply power through the network cable. It can supply power to PoE terminal equipment such as wireless AP, IP camera, VoIP, and visual intelligent building intercom through a network cable, and meet the network environment that needs a high-density PoE power supply. It is suitable for hotels, campuses, factory dormitories, and small and medium-sized enterprises. Unmanaged model, plug and play, no configuration, easy to use.