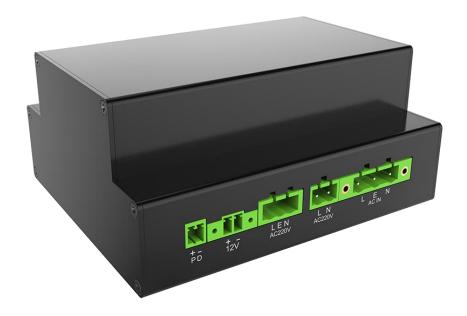

#### **OVERVIEW**

The IoT7000-UPS220-DG is a backup power for intelligent operation and maintenance boxes. It adopts a DIN rail structure and can be installed in a security monitoring box, power control box, traffic control box, and light pole control box. It can provide backup power output for the operation and maintenance terminal, switch, and ONU after the mains electricity is interrupted. The backup power supply provides two types of backup power outputs, DC12V and AC220V, which can meet the needs of various AC and DC power supply operations and maintenance terminals and switches. It uses supercapacitors as energy storage elements, which can automatically switch to the built-in UPS power supply at the moment of power failure, ensuring that the equipment sends the power outage information back to the monitoring center in time.

### **FEATURE**

- ♦ 1\*Power-off alarm signal interface.
- ♦ Support DIN Rail and wall-mounted installation.

- ♦ Two backup power outputs: DC12V and AC220V.
- ♦ Supercapacitor design, no need to replace batteries.
- ♦ Aluminum alloy shell, super heat dissipation, and sturdy and durable.

# **TECHNICAL SPECIFICATION**

| Model                    | IoT7000-UPS220-DG                                                           |  |  |  |
|--------------------------|-----------------------------------------------------------------------------|--|--|--|
| Power Input              |                                                                             |  |  |  |
| AC220V                   | Input voltage range: 90-264VAC, 47-63Hz                                     |  |  |  |
|                          | Rated input voltage: 100-240VAC, 50-60Hz                                    |  |  |  |
|                          | 1*AC220V input, 3P industrial terminal connection                           |  |  |  |
| Power Output             |                                                                             |  |  |  |
| AC220V                   | 1*AC220V/5A output, max load is 1100W, 2P industrial terminal connection    |  |  |  |
| UPS Backup Power         | 1*DC12V&AC220V UPS backup power output (backup duration 5S), max load       |  |  |  |
|                          | 60W, 3P industrial terminal connection.                                     |  |  |  |
| DC12V                    | 1*12V/5A output, max load is 70W, 2P terminal connection                    |  |  |  |
| Power-off Alarm          | 1*Alarm signal output port (Normally low-level 0.3VDC, power-off high-level |  |  |  |
|                          | ≥3.3V)                                                                      |  |  |  |
| Physical Parameter       |                                                                             |  |  |  |
| Operation Temp/ Humidity | -40~+70°C, 5%~90% RH Non condensing                                         |  |  |  |
| Storage Temp/ Humidity   | -40~+85°C, 5%~95% RH Non condensing                                         |  |  |  |
| MTBF                     | >100,000H                                                                   |  |  |  |
| Dimension (L*W*H)        | 121*102*56mm                                                                |  |  |  |
| Net /Gross Weight        | <0.7kg/ <0.9kg                                                              |  |  |  |
| Installation             | DIN Rail, Wall-mounted                                                      |  |  |  |
| Certification & Warranty |                                                                             |  |  |  |
| Lightning Protection     | Lightning protection: 6KV 8/20us, Protection level: IP40                    |  |  |  |
| Certification            | CCC, CE mark, commercial, CE/LVD EN62368-1, FCC Part 15 Class B, RoHS       |  |  |  |
| Warranty                 | 5 years, lifelong maintenance                                               |  |  |  |