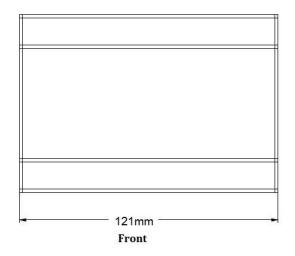

## **DIMENSION**

# **TECHNICAL SPECIFICATION**

| Model                    | IoT7000-UPS220-DG                                                           |  |  |  |
|--------------------------|-----------------------------------------------------------------------------|--|--|--|
| Power Input              |                                                                             |  |  |  |
| AC220V                   | Input voltage range: 90-264VAC, 47-63Hz                                     |  |  |  |
|                          | Rated input voltage: 100-240VAC, 50-60Hz                                    |  |  |  |
|                          | 1*AC220V input, 3P industrial terminal connection                           |  |  |  |
| Power Output             |                                                                             |  |  |  |
| AC220V                   | 1*AC220V/5A output, max load is 1100W, 2P industrial terminal connection    |  |  |  |
| UPS Backup Power         | 1*DC12V&AC220V UPS backup power output (backup duration 5S), max load       |  |  |  |
|                          | 60W, 3P industrial terminal connection.                                     |  |  |  |
| DC12V                    | 1*12V/5A output, max load is 70W, 2P terminal connection                    |  |  |  |
| Power-off Alarm          | 1*Alarm signal output port (Normally low-level 0.3VDC, power-off high-level |  |  |  |
|                          | ≥3.3V)                                                                      |  |  |  |
| Physical Parameter       |                                                                             |  |  |  |
| Operation Temp/ Humidity | -40~+70°C, 5%~90% RH Non condensing                                         |  |  |  |
| Storage Temp/ Humidity   | -40~+85°C, 5%~95% RH Non condensing                                         |  |  |  |
| MTBF                     | >100,000H                                                                   |  |  |  |
| Dimension (L*W*H)        | 121*102*56mm                                                                |  |  |  |
| Net /Gross Weight        | <0.7kg/ <0.9kg                                                              |  |  |  |
| Installation             | DIN Rail, Wall-mounted                                                      |  |  |  |
| Certification & Warranty |                                                                             |  |  |  |
| Lightning Protection     | Lightning protection: 6KV 8/20us, Protection level: IP40                    |  |  |  |
| Certification            | CCC, CE mark, commercial, CE/LVD EN62368-1, FCC Part 15 Class B, RoHS       |  |  |  |
| Warranty                 | 5 years, lifelong maintenance                                               |  |  |  |