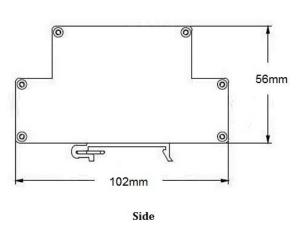

## **DIMENSION**

# **TECHNICAL SPECIFICATION**

| Model                    | IoT7000-UPS220-DG                                                           |  |  |  |
|--------------------------|-----------------------------------------------------------------------------|--|--|--|
| Power Input              |                                                                             |  |  |  |
| AC220V                   | Input voltage range: 90-264VAC, 47-63Hz                                     |  |  |  |
|                          | Rated input voltage: 100-240VAC, 50-60Hz                                    |  |  |  |
|                          | 1*AC220V input, 3P industrial terminal connection                           |  |  |  |
| Power Output             |                                                                             |  |  |  |
| AC220V                   | 1*AC220V/5A output, max load is 1100W, 2P industrial terminal connection    |  |  |  |
| UPS Backup Power         | 1*DC12V&AC220V UPS backup power output (backup duration 5S), max load       |  |  |  |
|                          | 60W, 3P industrial terminal connection.                                     |  |  |  |
| DC12V                    | 1*12V/5A output, max load is 70W, 2P terminal connection                    |  |  |  |
| Power-off Alarm          | 1*Alarm signal output port (Normally low-level 0.3VDC, power-off high-level |  |  |  |
|                          | ≥3.3V)                                                                      |  |  |  |
| Physical Parameter       |                                                                             |  |  |  |
| Operation Temp/ Humidity | -40~+70°C, 5%~90% RH Non condensing                                         |  |  |  |
| Storage Temp/ Humidity   | -40~+85°C, 5%~95% RH Non condensing                                         |  |  |  |
| MTBF                     | >100,000H                                                                   |  |  |  |
| Dimension (L*W*H)        | 121*102*56mm                                                                |  |  |  |
| Net /Gross Weight        | <0.7kg/ <0.9kg                                                              |  |  |  |
| Installation             | DIN Rail, Wall-mounted                                                      |  |  |  |
| Certification & Warranty |                                                                             |  |  |  |
| Lightning Protection     | Lightning protection: 6KV 8/20us, Protection level: IP40                    |  |  |  |
| Certification            | CCC, CE mark, commercial, CE/LVD EN62368-1, FCC Part 15 Class B, RoHS       |  |  |  |
| Warranty                 | 5 years, lifelong maintenance                                               |  |  |  |